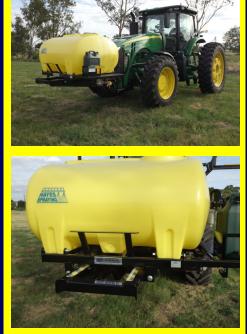

# SLIDING TANK FRAME FOR JOHN DEERE 8R 2011

4

The Hayes Spraying sliding tank frame for the John Deere 8R 2011 series tractors is designed to accommodate the tractors longer chassis & bonnet design.

The sliding mechanism allows the tank to be positioned closer to the tractor when working and then slide forward when maintaining the tractor.

# SLIDING TANK FRAME FOR JOHN DEERE 8R 2011

It is strongly recommended that this option be added to the tank frame to bring the centre of gravity closer to the tractor when working. This will lead to a reduction of the leverage on the tractor chassis thereby decreasing the weight & stress.