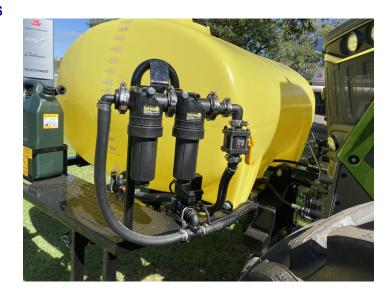

### HYDRAULIC DRIVEN CENTRIFUGAL HIGH VOLUME HYPRO PUMPS

are fitted to the tank frame with stainless fittings & brass ball valves. The optional upgrade to a stainless steel Hypro pump is available & is recommended especially for use with fertiliser application.

# HIGH QUALITY CHEMICAL PROOF HOSES

are used for plumbing allowing for a long life.

#### FILTERS, CLEAN WATER CONTAINER & EASY ACCESS

Features include a non slip step, hand rail & platform allowing for easy access to the tank.

The plumbing has been designed with an isolation tap to allow for the filters, pump & lines to be rinsed clean.

The clean water container is located near the pump for easy access.