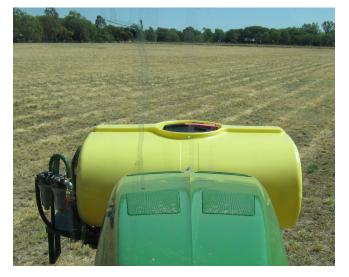

# SLIDING TANK FRAME FOR JOHN DEERE 8R 2011

4

The Hayes Spraying sliding tank frame for the John Deere 8R 2011 series tractors is designed to accommodate the tractors longer chassis & bonnet design.

The sliding mechanism allows the tank to be positioned closer to the tractor when working and then slide forward when maintaining the tractor.

### LOW PROFILE & FULLY DRAINABLE TANKS

The use of low profile tanks allows for the best forward vision for the operator.

The tanks are manufactured from UV stabilised polyethylene specifically formulated for chemical use.