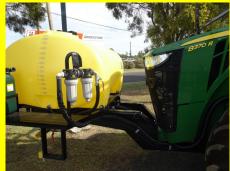

### HYDRAULIC DRIVEN CENTRIFUGAL HIGH VOLUME HYPRO PUMPS

are fitted to the tank frame with stainless fittings & brass ball valves. The optional upgrade to a stainless steel Hypro pump is available & is recommended especially for use with fertiliser application.

#### FILTERS, CLEAN WATER CONTAINER & EASY ACCESS

Features include a non slip step, hand rail & platform allowing for easy access to the tank.

The plumbing has been designed with an isolation tap to allow for the filters, pump & lines to be rinsed clean.

The clean water container is located near the pump for easy access.