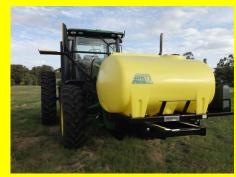

# SLIDING TANK FRAME FOR JOHN DEERE 8R 2011

4

The Hayes Spraying sliding tank frame for the John Deere 8R 2011 series tractors is designed to accommodate the tractors longer chassis & bonnet design.

The sliding mechanism allows the tank to be positioned closer to the tractor when working and then slide forward when maintaining the tractor.

# SLIDING TANK FRAME FOR JOHN DEERE 8R 2011

It is strongly recommended that this option be added to the tank frame to bring the centre of gravity closer to the tractor when working. This will lead to a reduction of the leverage on the tractor chassis thereby decreasing the weight & stress.