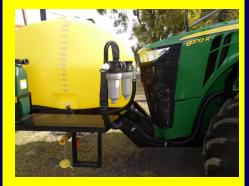

### HYDRAULIC DRIVEN CENTRIFUGAL HIGH VOLUME HYPRO PUMPS

are fitted to the tank frame with stainless fittings & brass ball valves. The optional upgrade to a stainless steel Hypro pump is available & is recommended especially for use with fertiliser application.

#### FILTERS, CLEAN WATER CONTAINER & EASY ACCESS

Features include a non slip step, hand rail & platform allowing for easy access to the tank.

The plumbing has been designed with an isolation tap to allow for the filters, pump & lines to be rinsed clean.

The clean water container is located near the pump for easy access.