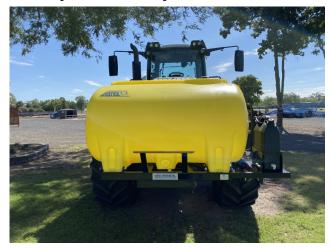

### LOW PROFILE & FULLY DRAINABLE TANKS

The use of low profile tanks allows for the best forward vision for the operator.

The tanks are manufactured from UV stabilised polyethylene specifically formulated for chemical use.

The smooth interior and integral sump enables complete decontamination & full drainage.

All tanks are guaranteed by Rapid Spray warranty cover.

www.hayesspraying.com.au