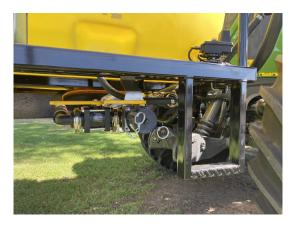

### HYDRAULIC DRIVEN CENTRIFUGAL HIGH VOLUME HYPRO PUMPS

are fitted to the tank frame with stainless fittings & brass ball valves. The optional upgrade to a stainless steel Hypro pump is available & is recommended especially for use with fertiliser application.

# HIGH QUALITY CHEMICAL PROOF HOSES

are used for plumbing allowing for a long life.

#### SINGLE BALL VALVE & CONTROL

Fitting a single ball valve & control to the tractor allows for the front tank to be used with fertiliser injection or shielded spraying.